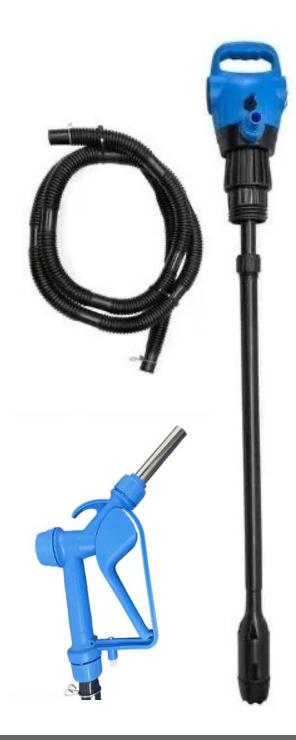

## MTD PUMP

The MTD Pump is designed for mobile use. This pump is a great solution for low-volume shops, fieldwork, general fluid transfer, and an alternative to manual hand pumps. With a 12-volt or 110-volt power supply, cable clamps, and a 100-volt power cord this pump can be stationary or mobile with the simple switch of the power supply. This allows you to take your drum or tote wherever product needs to be transferred.

## **FEATURES**

- Two Power Options Included
- 12 Volt or 110 Volt Power Supply with Cable Clamps
- 100 Volt Power Cord
- Telescopic Suction Tube Fits Drums and Totes
- 20' Delivery Hose with Poly Nozzle
- Built-in 2" Adapter
- Self-Priming Pump
- 5 Gallons Per Minute Pumping Rate