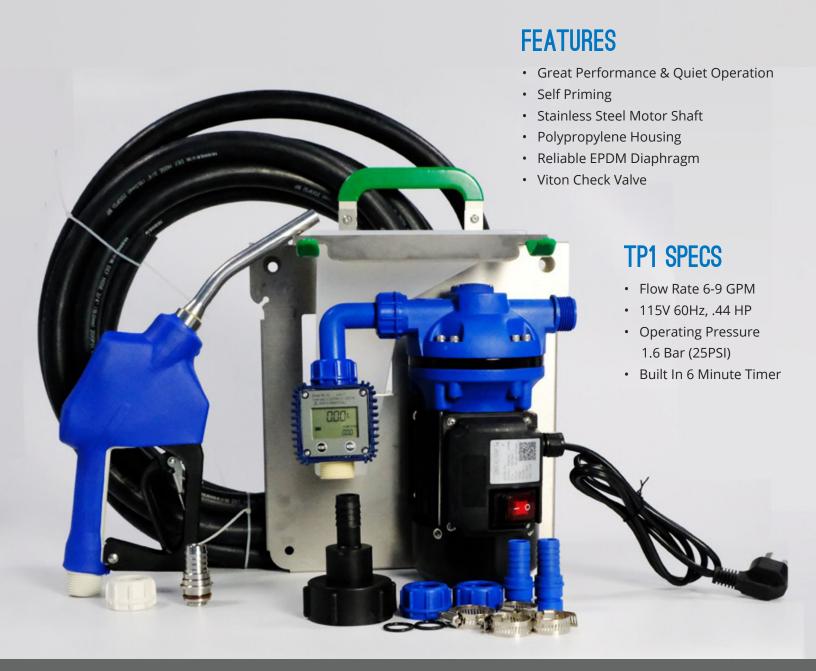

## TP1 PUMP

The TP1 is a self-priming, diaphragm style pump designed for cost effective use with drums, totes and via a wall mount system. Engineered and constructed to meet the rigors of dispensing DEF from industrial containers, this pump's universal mounting bracket is designed for optimal versatility. Every TP1 will provide the customer with instant flow and filling rates above 6 GPM. This pump can be set up in minutes and used in many different DEF applications and will provide excellent results. Whether dispensing from a drum or tote, the TP1 provides the end user with excellent flow of DEF at an affordable price. All pump systems come with a convenient nozzle hook and hose hanger.